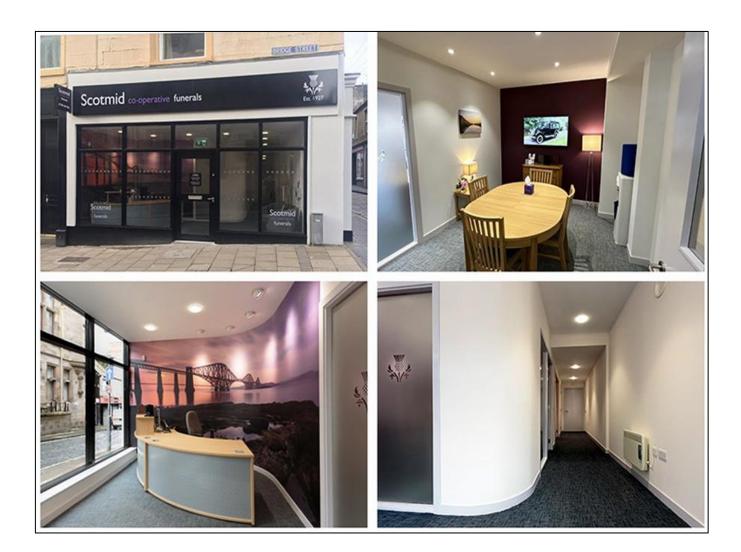

## Accommodation

The premises comprise a double fronted retail unit arranged over ground, basement and first floors within a larger two storey building.

Internally the property at ground floor is fitted out to the tenant's corporate specification with ancillary and storage areas at basement and first floor levels.