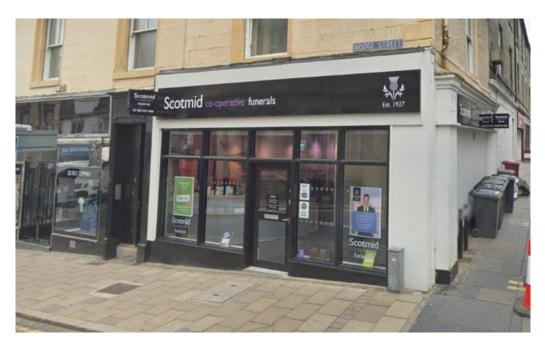

The property is situated on the north side of Bridge Street at its junction with Bruce Street and High Street in Dunfermline town centre.

## Accommodation

The premises comprise a double fronted retail unit arranged over ground, basement and first floors within a larger two storey building.

Internally the property at ground floor is fitted out to the tenant's corporate specification with ancillary and storage areas at basement and first floor levels.